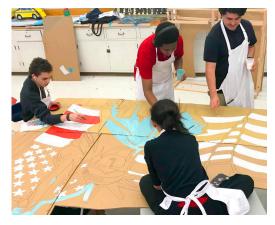

### **Visual and Performing Arts Pathway**

Express yourself! Participate in the amazing experience of performing in live theater, dance, and musical productions! Classes include Intro to Theatre, Play Production, Acting I & II.